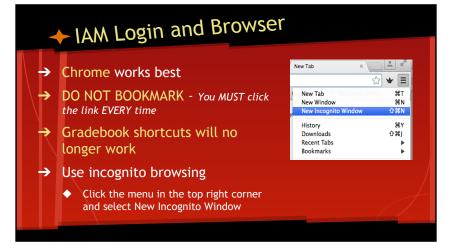

# → Just the Facts . . . • Vital Tech News for RSSS in 2015-2016



## → Schoology Integrated with PowerSchool → You will have to set Schoology Gradebook to automatically OR manually send grades to PowerSchool Gradebook → YOUR Class schedule will be under Courses → \*\*Date Driven: Students will not show in classes until the 2nd day of school. Students uploaded nightly to Schoology.

#### → Discovery Ed

- → \*\*Date Driven: Students will not show in classes until the 25th (2nd day of school)
- → You will now see a Unique Class Name No more renaming classes to assign assessments!
- → Students removed from your class will no longer show on your class list

















#### → Google Accounts

- → @rssed.org
- → Teacher Log-in
  - first.last@rssed.org Ex: andrew.smith@rssed.org
  - password same e-mail password
- → This Account also includes DRIVE access! Students could use this email to set up Apple ID Accounts, communicate with teachers, etc.
- → It IS Filtered / MONITORED!

#### → Teacher Webpage



#### → Weebly

- Make sure that you update your LINKED Classroom Weebly Page!
- If you are a new teacher see your TF or Media Facilitator to get one set up ASAP

### → Network Updates

- 3 Options under Network
- RSS WiFi
  - ALL RSS Devices should be on THIS network.
  - ANY Personal Devices ON this network subject to RSS ADMIN access. They have the power to completely WIPE a device. Yep! They are SERIOUS.
- TF Enroll
  - ONLY used for adding new