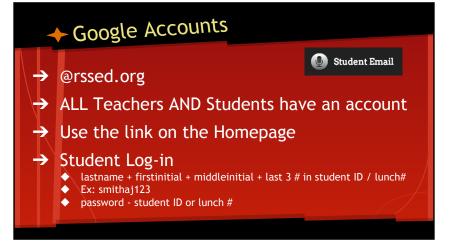

#### → Google Accounts

- → @rssed.org
- → Teacher Log-in
  - first.last@rssed.org Ex: andrew.smith@rssed.org
  - password same e-mail password
- → This Account also includes DRIVE access! Students could use this email to set up Apple ID Accounts, communicate with teachers, etc.
- → It IS Filtered / MONITORED!