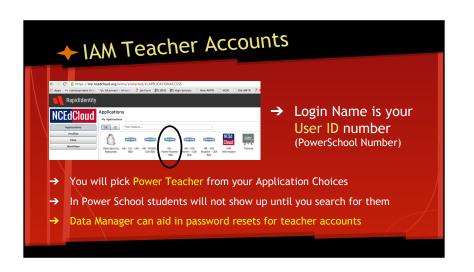

# → Just the Facts . . . • Vital Tech News for RSSS in 2015-2016



## → Schoology Integrated with PowerSchool → You will have to set Schoology Gradebook to automatically OR manually send grades to PowerSchool Gradebook → YOUR Class schedule will be under Courses → \*\*Date Driven: Students will not show in classes until the 2nd day of school. Students uploaded nightly to Schoology.

#### → Discovery Ed

- → \*\*Date Driven: Students will not show in classes until the 25th (2nd day of school)
- → You will now see a Unique Class Name No more renaming classes to assign assessments!
- → Students removed from your class will no longer show on your class list

















#### → Google Accounts

- → @rssed.org
- → Teacher Log-in
  - first.last@rssed.org Ex: andrew.smith@rssed.org
  - password same e-mail password
- → This Account also includes DRIVE access! Students could use this email to set up Apple ID Accounts, communicate with teachers, etc.
- → It IS Filtered / MONITORED!

#### → Teacher Webpage



#### → Weebly

- Make sure that you update your LINKED Classroom Weebly Page!
- If you are a new teacher see your TF or Media Facilitator to get one set up ASAP

### → Network Updates

- 3 Options under Network
- RSS WiFi
  - ALL RSS Devices should be on THIS network.
  - ANY Personal Devices ON this network subject to RSS ADMIN access. They have the power to completely WIPE a device. Yep! They are SERIOUS.
- TF Enroll
  - ONLY used for adding new d